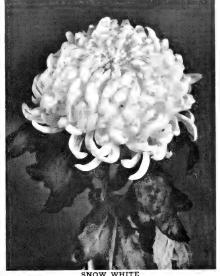

INDIANOLA—Light bronze incurved. Medium height. Matures Oct. 10th.

SNOW WHILE

**OAK LEAF**—Dark bronze bloom eight inches. Medium height. Matures Nov. 20th.

20 cents each; 3 for 55 cents; 12 for \$2.00.

SUNNYSLOPE BRONZE—An excellent large compact golden bronze. It is a perfect incurved bloom and is an excellent keeper. Medium height. Matures Nov. 1st. (See illustration page 13.)

**SNOW WHITE**—Incurved with satiny white sheen. Medium height. Matures Nov. 1st. (See illustration page 14.)

**STATELY WHITE** — Round pure white bloom. Medium height. Matures Nov. 1st.

STROMNESS—A snow white sport of Greer Garson. Reflexed and having a most intriguing central swirl. Good keeper. Best raised as a China mum. Good strong stem and excellent foliage. Matures normally around Oct. 25th. Medium height. (See illustration right.)